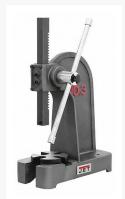

## **Product Images**

## **Description**

Every JET arbor press is made of a heavy ductile iron casting that offers incredible strength and rigidity to the overall framework. The base, ram housing, framework and 4 position bottom plate are precision machined for unquestioned accuracy.