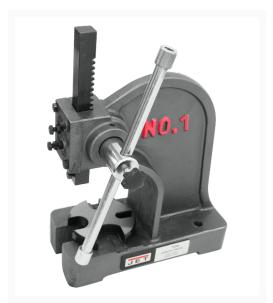

## **AP1-M, 1-Ton Arbor Press**

## **Description**

Every JET arbor press is made of a heavy ductile iron casting that offers incredible strength and rigidity to the overall framework. The base, ram housing, framework and 4 position bottom plate are precision machined for unquestioned accuracy.