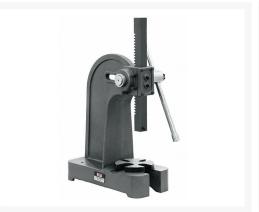

## **Product Images**

## **Description**

Every JET arbor press is made of a heavy ductile iron casting that offers incredible strength and rigidity to the overall framework. The base, ram housing, framework and 4 position bottom plate are precision machined for unquestioned accuracy.