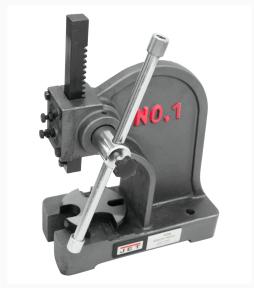

## **AP1-M, 1-Ton Arbor Press**

## **Description**

Every JET arbor press is made of a heavy ductile iron casting that offers incredible strength and rigidity to the overall framework. The base, ram housing, framework and 4 position bottom plate are precision machined for unquestioned accuracy.