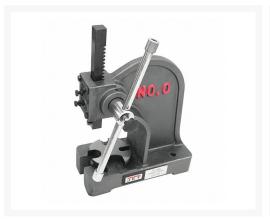

## **AP1-M, 1-Ton Arbor Press**

## **Description**

Every JET arbor press is made of a heavy ductile iron casting that offers incredible strength and rigidity to the overall framework. The base, ram housing, framework and 4 position bottom plate are precision machined for unquestioned accuracy.