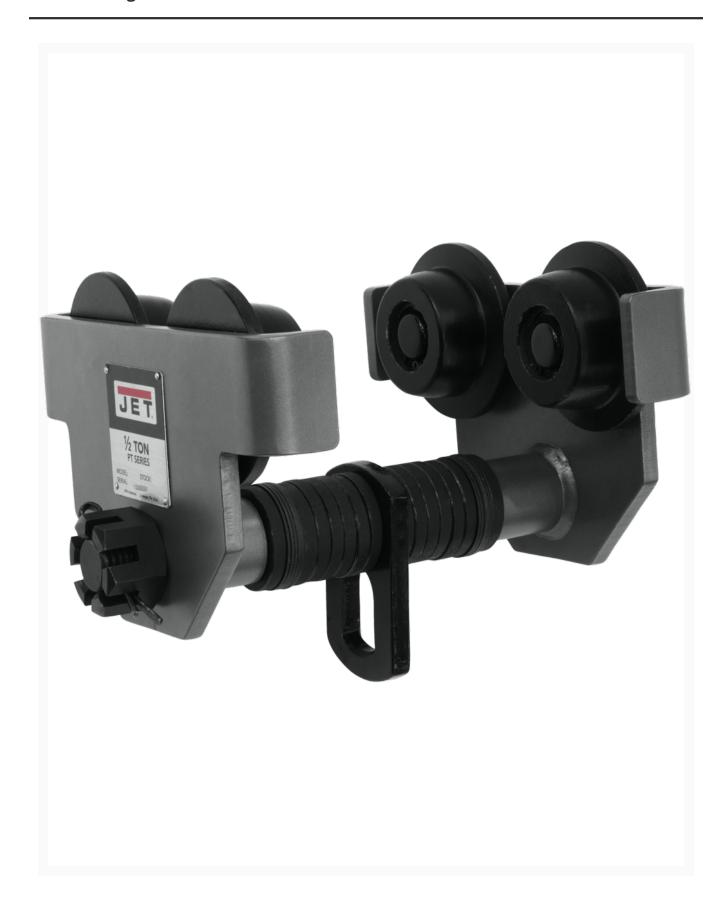

## 1/2-PT, 1/2-Ton Heavy Duty Manual Trolley

## **Description**

JET® PT Series heavy duty Manual Trolleys are available in capacities from 1/2 ton to 10 Tons.

Built with heavy gauge steel for increased durability, the large steel wheels and thicker bearings provide smooth movement on a variety of beams. The built in bumper guards increase user safety and extend the life of the trolley. Each JET® Manual Trolley conforms to OSHA regulations, and ANSI / ASME standards.