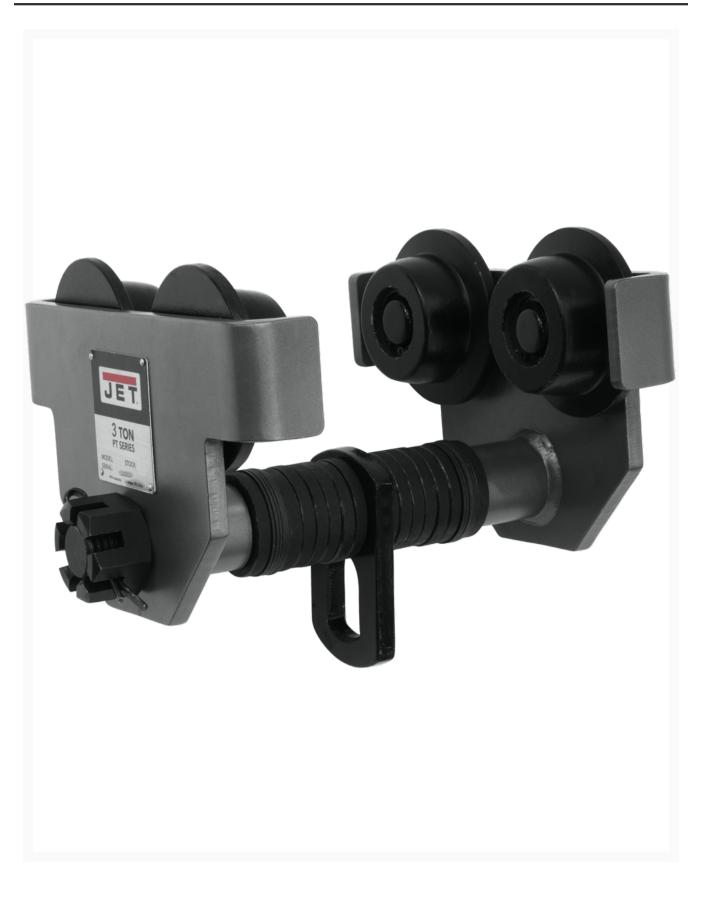

## 3-PT, 3-Ton Heavy Duty Manual Trolley

## Description

JET® PT Series heavy duty Manual Trolleys are available in capacities from 1/2 ton to 10 Tons.

Built with heavy gauge steel for increased durability, the large steel wheels and thicker bearings provide smooth movement on a variety of beams. The built in bumper guards increase user safety and extend the life of the trolley. Each JET® Manual Trolley conforms to OSHA regulations, and ANSI / ASME standards.