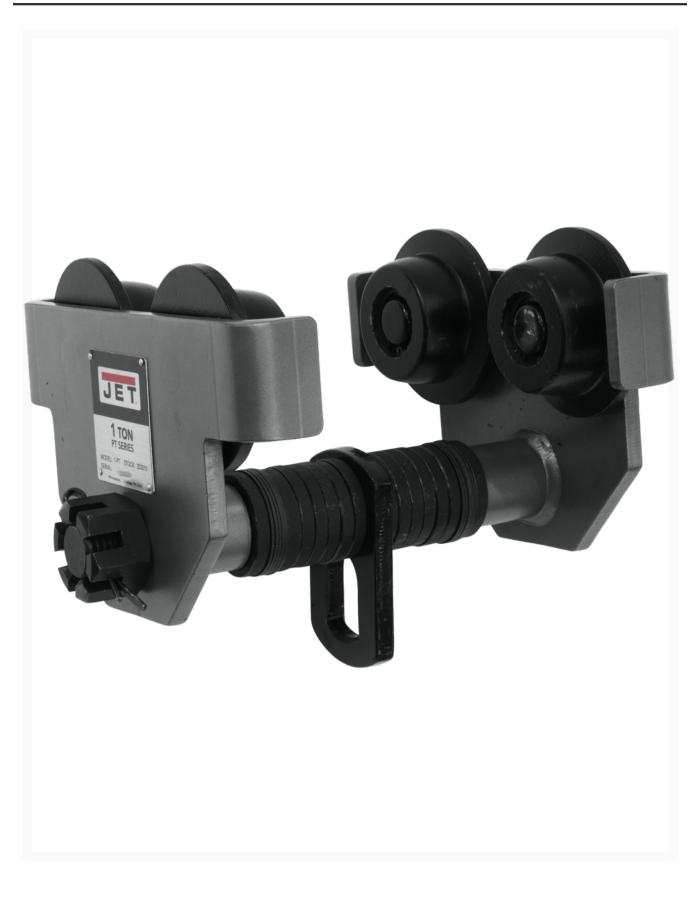

## 10-PT, 10-Ton Heavy Duty Manual Trolley

## Description

JET® PT Series heavy duty Manual Trolleys are available in capacities from 1/2 ton to 10 Tons.

Built with heavy gauge steel for increased durability, the large steel wheels and thicker bearings provide smooth movement on a variety of beams. The built in bumper guards increase user safety and extend the life of the trolley. Each JET® Manual Trolley conforms to OSHA regulations, and ANSI / ASME standards.