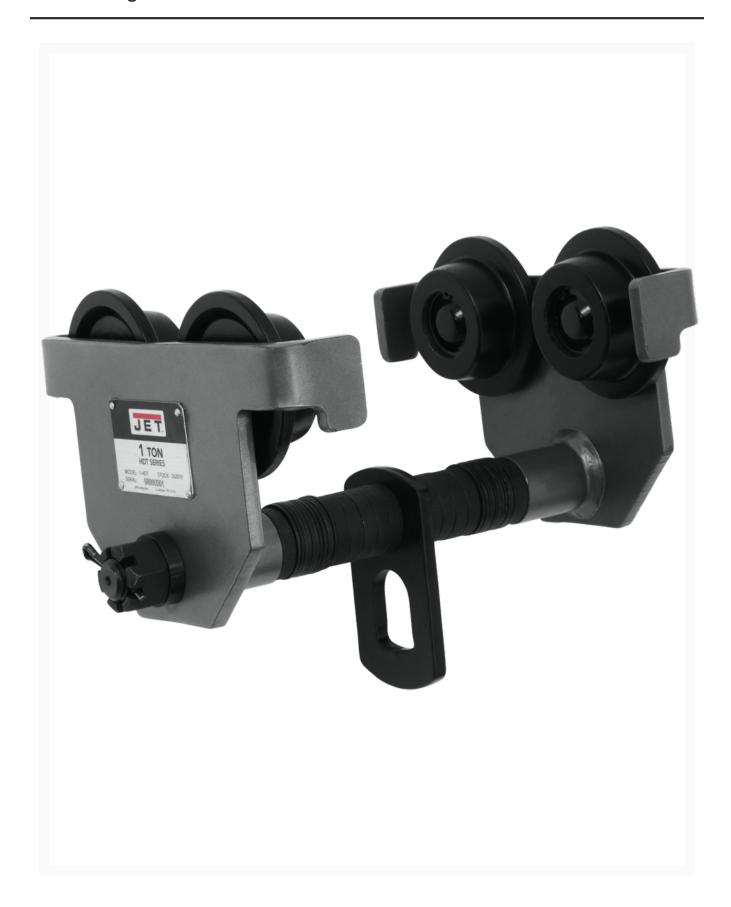

## 1-HDT, 1-Ton Manual Trolley

## Description

JET® HDT Series Manual Trolleys are available in capacities from 1/2 ton to 5 Tons. They are

designed for low maintenance, trouble free use on wide flange H-beams, standard I-beams or curved track. Each JET® Manual Trolley conforms to OSHA regulations, and ANSI / ASME standards.